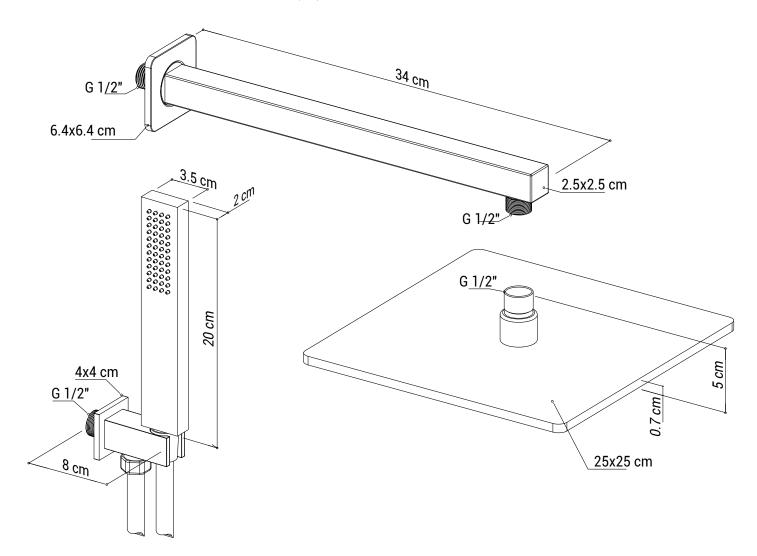

### Caratteristiche prodotto:

Soffione doccia in acciaio Inox AISI 304 con ugelli in silicone morbido Braccio doccia in acciaio Inox AISI 304 Doccetta in ottone con ugelli in silicone morbido Presa d'acqua 1/2" in ottone Flessibile in PVC, lunghezza 150 cm

#### Product features:

Shower head made of AISI 304 Stainless steel with soft silicone spots
Shower arm made of AISI 304 Stainless steel
Hand shower made of brass with soft silicone spots
1/2" water inlet made of brass
Flexible hose made of PVC, length 150 cm