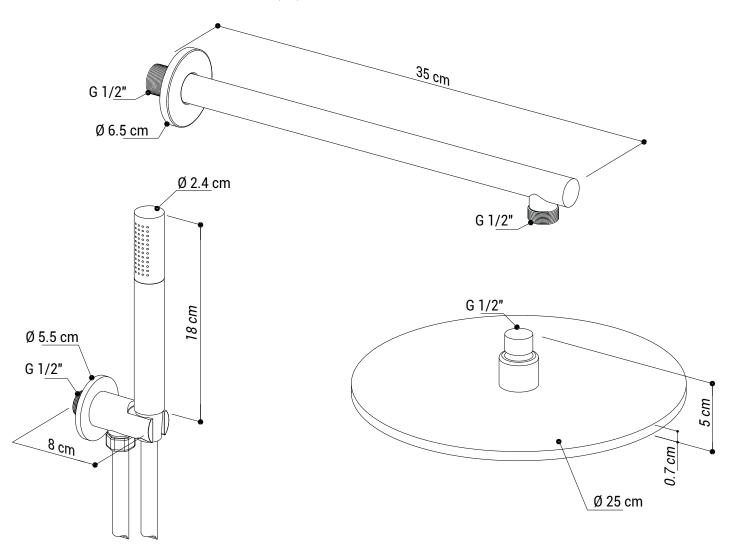

## Caratteristiche prodotto:

Soffione doccia in acciaio Inox AISI 304 con ugelli in silicone morbido
Braccio doccia in acciaio Inox AISI 304
Doccetta ispezionabile in ottone
Presa d'acqua 1/2" in ottone
Flessibile in PVC, lunghezza 150 cm

#### Product features:

Shower head made of AISI 304 Stainless steel with soft silicone spots
Shower arm made of AISI 304 Stainless steel Inspectable hand shower made of brass
1/2" water inlet made of brass
Flexible hose made of PVC, length 150 cm